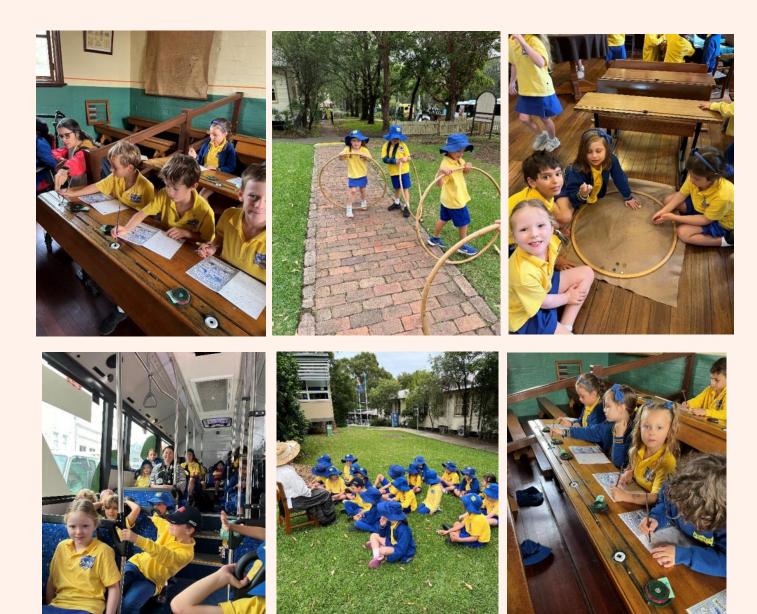

write with ink pens. We had to dip the pen in the ink and be careful not to put too much ink on our writing. We did some handwriting – the letters were very fancy. In those days, children were given the cane for all sorts of things like messy work, being late or stealing an apple. They also had to clean the classroom every day.

We did a treasure hunt in another classroom and found lots of old things. They had wooden pencil cases and big suitcases. The children read books and played games, but the books looked old and a lot of the games were different.

We went on a bus to the excursion and had to drive across the Harbour Bridge. It was a fun day.

Name: Juliet & Sylve - 2FL Date: 278/2024 0. 0 വ Excursion Jchoolhouse museum friend. Jear Year schoolhouse and Went he. a Tell miseum. Ill uau how apod was. the maypale learnt how USE with to InR dance dum bells, marine best of a the RIDUK wooden. debective/ treasure school huni old tor drum on to INP, YOU needed we used CIDE I Tap Items V hen and write! you made a mistake, you tour times, ink not its lead JTnother thing becquise cant rub ił out UOU it, you get (ould't read ward or propositive 30-50 times. to write Scal or need a Whacked teachers are eighty-nine percent! one hundled, the out was a very good excursion and teachers diage. the the past. me and mu class dbout Taughi all JFL. Sulvie from trom tuliet and