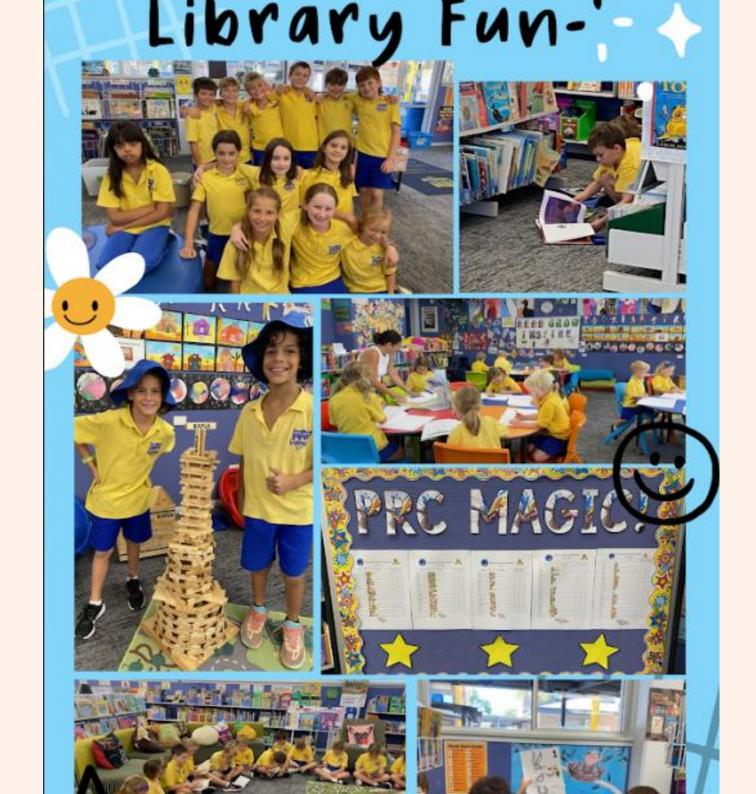

If you could not attend the workshop, please take a moment to view the <u>BPS</u> <u>Parent Reading Workshop Presentation</u> and the additional <u>Parent Reading Take-</u> <u>Home Resources</u>.

Don't forget to visit your local library or you can also access <u>Wheelers Online Library</u> (Your child can sign in using their school username and password) for decodable and levelled texts as well as quality literature.