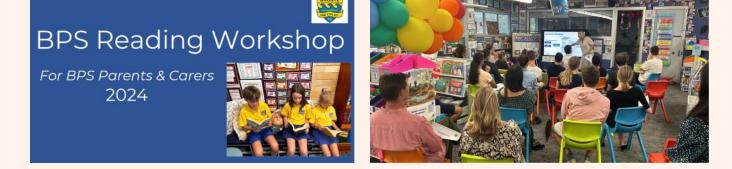

Welcome BBO

Thank you to everyone who attended the BPS Parent Reading Workshop last week. This informative session detailed the elements of learning to read, as well as some helpful ways parents and carers can support their children at home to consolidate their reading skills.

This workshop included information about how decodable and levelled texts support your child's reading journey and are designed to develop a child's confidence in blending sounds, reading aloud, with accuracy, fluency, and expression, as well as nurturing a love of reading. The key message of the workshop was the importance of nurturing a love of reading.