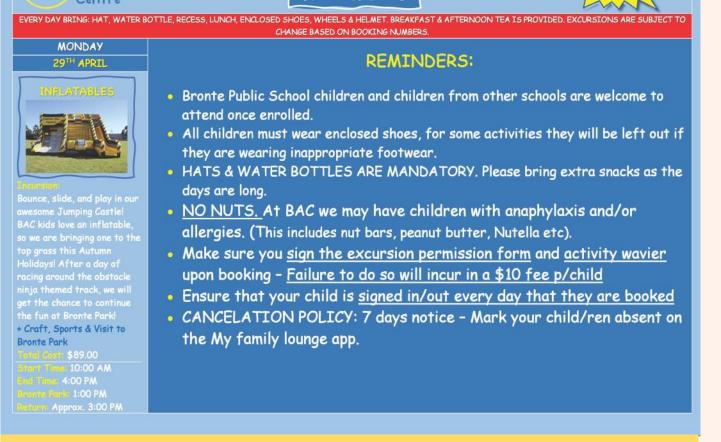

AY<br>24 <sup>TH</sup> APRIL<br>MEDNESDAY<br>24 <sup>TH</sup> APRIL<br>MEDNESDAY<br>24 <sup>TH</sup> APRIL<br>MEDNESDAY<br>24 <sup>TH</sup> APRIL                                                                                                                                                       | AST & AFTERNOON TEA IS PROVID<br>RS.<br>THURSDAY<br>25 <sup>TH</sup> APRIL<br>CLOSED FOR<br>ANZAC DAY<br>PUBLIC | FRIDAY<br>26 <sup>TH</sup> APRIL<br>BAC MASTER CHE<br>BAC MASTER CHE<br>Colling all aspiring chefs Join our BAC<br>Master Chef event and unleash your<br>cultany creativity. From pizza making<br>cupacks decorating, explore the world<br>flavour s and techniques. Set ready to<br>us some delicious memorieal                                                                                 |



### **Updates**

#### Allergies and Asthma

A number of students at Bronte Public School have severe allergies resulting in a condition known as anaphylaxis. Please note that, while the school can never be considered a nut-free zone and nut products are not banned in the school, we do ask for parents' co-operation in providing alternative food products for their children. For some affected children even the slightest contact with nuts or nut products or other allergic foods can result in a life-threatening reaction. We also ask that you discuss with your children the importance of always washing hands before and after eating and not sharing their food with others. Students can be allergic to any number of things, including eggs and seafood. Teachers have provided information to support c