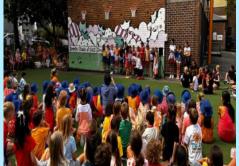

Dear All,

It's been a wonderful fortnight at BPS with exciting classroom programs, a beautiful Harmony Day/ World Down Syndrome Day assembly, Stage 1 History excursion and the P&C Welcome BBQ. Kinder -Year 2 classes have been well supported by parents and teachers to make Easter Hats for this Thursday's Easter Hat Parade. Thanks to the P&C for a fabulous welcome BBQ a couple of Fridays ago. A cake store, BBQ, jumping castle, and parent and student bands came together in a wonderful atmosphere of fun and friendship. Thank you to the P&C for your hard work and organisation. Thanks also for